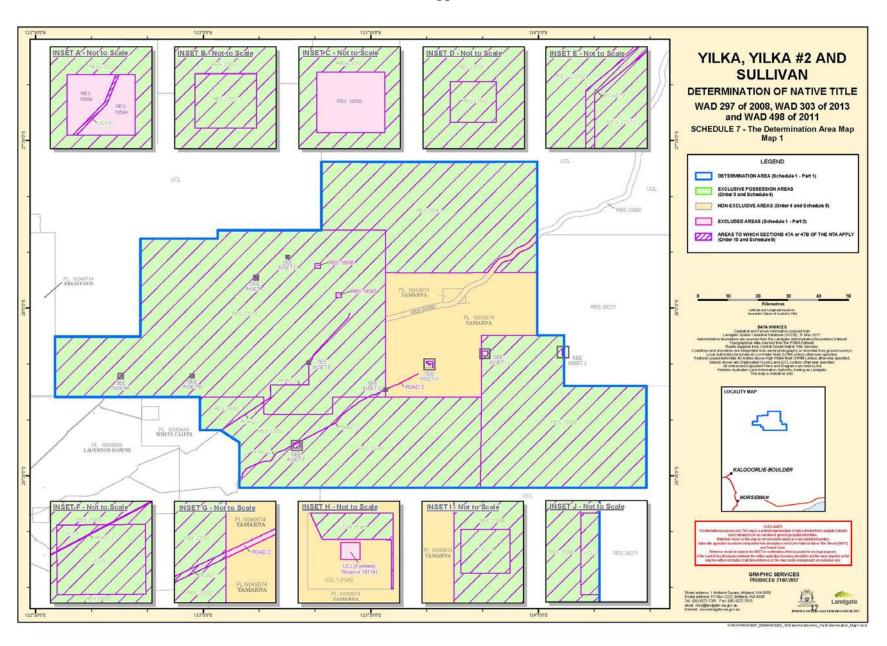

Schedule Extract attachment: WAD303/2013 (WC2013/004)

Yilka and Sullivan Family Determination Page 9 of 30, A4, 27/09/2017

Note: This document does not form part of the application

- 3 -

Schedule 1 – Determination Area

[See Order 1]

The determination area comprises - excepting the areas described in Part 2 - all of the land

and waters within the external boundaries described in Part 1 and shown generally on the map

in Schedule 7.

Part 1 - External Boundaries

All those lands and waters commencing at the westernmost northwestern corner of the

northwestern severance of Reserve 25051 and extending easterly and southerly along

boundaries of that severance to a northern boundary of Reserve 24980; Then southerly to the

westernmost northwestern corner of Reserve 36271; Then southerly, easterly again southerly

and again easterly along boundaries of that reserve to the easternmost northeastern corner of

Reserve 20396; Then southerly and westerly along boundaries of that reserve to the

southeastern corner of Reserve 25050. Then westerly, northerly, northwesterly, again

westerly and again northerly along boundaries of that reserve to a southern boundary of

Reserve 22032; Then westerly, northerly, easterly, again northerly and generally easterly

along boundaries of that reserve to the westernmost southwestern corner of the northwestern

severance of Reserve 25051 and then northerly along the western boundary of that severance

back to the commencement point

# Part 2 – Excluded Areas

[Areas not included because they are not covered by the native title determination application]

The areas within the external boundaries described in Part 1 that are not included in the Determination Area are:

| Area   | Title               | Location                                                |
|--------|---------------------|---------------------------------------------------------|
| Area 1 | Water Reserve 18594 | Within Reserve 22032 as shown on the map                |
| Area 2 | Water Reserve 18595 | Within Reserve 22032 as shown on the map                |
| Area 3 | Water Reserve 18596 | Within Reserve 22032 as shown on the map                |
| Area 4 | Water Reserve 18597 | Within Reserve 22032 as shown on the map                |
| Area 5 | Water Reserve 18714 | Within Yamarna Pastoral Lease as shown on the map       |
| Road 2 | Road 9463 (Part)    | The length of the road (also known as the White Cliffs- |
| (Part) |                     | Yamarna Road) that traverses the Yamarna Pastoral       |
|        |                     | Lease N049674 (Area 11)                                 |

# Schedule 4 – Where Native Title is Exclusive Possession

[See Order 3]

The parts of the Determination Area where native title comprises the rights and interests set out in Order 3 are the parts of the Determination Area other than those described in Schedule 5, as generally shown on the Map in Schedule 7.

# **Schedule 5 – Where Native Title is not Exclusive Possession**

[See Order 4]

The parts of the Determination Area where native title comprises the rights and interests set out in Order 4 are the following, as generally shown on the Map in Schedule 7:

| Area    | Description                                      | Name                                                                                                                                            |
|---------|--------------------------------------------------|-------------------------------------------------------------------------------------------------------------------------------------------------|
| Area 8  | Reserve 24980                                    | Warburton Range Stock Route                                                                                                                     |
| Area 11 | Pastoral Lease N049674<br>(formerly PL 3114/854) | Yamarna Pastoral Lease                                                                                                                          |
| Area 12 | Lot 18 on DP 194858                              | That portion of UCL 1 covered by Mining                                                                                                         |
| (Part)  | (part)                                           | Leases when the relevant native title application was made on 15 December 2008, namely M 3800435, M 3800436, M 3800437, M 3800438 and M 3800439 |