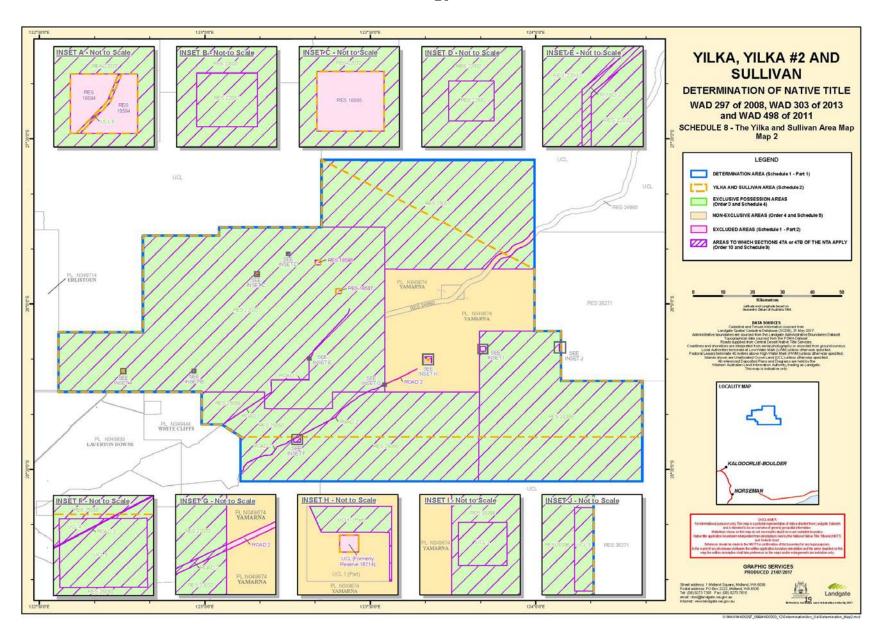

Yilka and Sullivan Family Determination Page 11 of 30, A4, 27/09/2017

Note: This document does not form part of the application

- 5 -

Schedule 2 – Yilka and Sullivan Area

The Yilka and Sullivan Area comprises all the land and waters of the Determination Area

within the external boundaries described below and shown generally on the map in

Schedule 8.

**External Boundaries** 

All those lands and waters commencing at the westernmost northwestern corner of the

northwestern severance of Reserve 25051 and extending southeasterly to the easternmost

northeastern corner of the southeastern severance of Pastoral Lease N49674 (Yamarna), being

a point on the present boundary of Reserve 36271; Then southerly, easterly, again southerly

and again easterly along boundaries of that reserve to the easternmost northeastern corner of

Reserve 20396; Then southerly along the eastern boundary of that reserve to Latitude

28.401234° South; Then west along that latitude to a western boundary of Reserve 25050;

Then northwesterly, westerly and northerly along boundaries of that reserve to a southern

boundary of Reserve 22032; Then westerly, northerly, easterly, again northerly and generally

easterly along boundaries of that reserve to the westernmost southwestern corner of the

northwestern severance of Reserve 25051 and then northerly along the western boundary of

that severance back to the commencement point.

**Note:** Geographic Coordinates provided in Decimal Degrees.

Cadastral boundaries sourced from Landgate's Spatial Cadastral Database dated 6<sup>th</sup> July 2016.